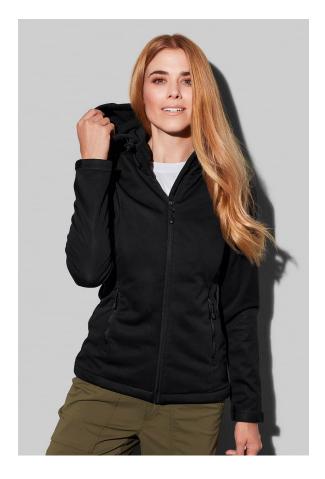

## ST5540 LUX SOFTSHELL JACKET

Softshell Jacket for women

100% polyester

XS-3XL | 250 g/m<sup>2</sup> | Normal Fit | 20 / carton (2-3XL: 10)

- **✓ DETACHABLE HOOD**
- **✓** HIGH-QUALITY SBS ZIPPERS
- ✓ INSIDE POCKET ON THE FRONT RIGHT
- **✔** WATER-REPELLENT AND BREATHABLE 3-LAYER FABRIC
- **✓ FLUORINE AND PFC FREE**
- **✔ PREMIUM WOVEN SIZE LABEL IN THE COLLAR, TEAR-AWAY LABEL IN** THE SIDE SEAM