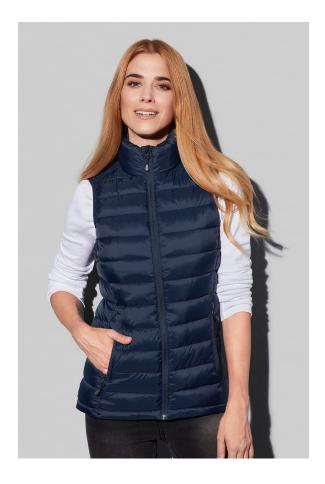

## ST5530 **LUX PADDED VEST**

Padded vest for women

shell and lining: 100% nylon filling: 100% polyester

XS-3XL | Normal Fit | 10 / carton

- **✓** EASY EMBROIDERY ACCESS TO FRONT LEFT PANEL
- ✓ HALF-MOON IN BACK CENTRE FOR CUSTOMISATION
- **✓** HIGH-QUALITY SBS ZIPPERS
- **✓ INSIDE POCKET ON THE FRONT RIGHT**
- **✓ STOW-AWAY FUNCTION**
- **✓ FLUORINE AND PFC FREE**
- ✔ PREMIUM WOVEN SIZE LABEL IN THE COLLAR, TEAR-AWAY LABEL IN THE SIDE SEAM