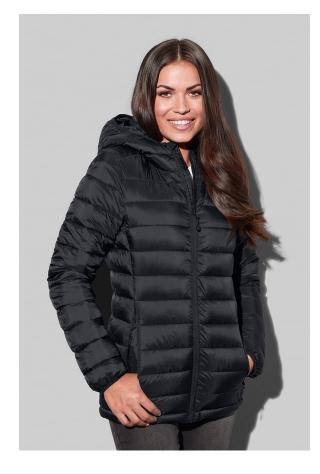

## ST5520 LUX PADDED JACKET

Padded jacket for women

shell and lining: 100% nylon filling: 100% polyester

XS-3XL | Normal Fit | 10 / carton

- ✓ EASY EMBROIDERY ACCESS TO FRONT LEFT PANEL
- ✓ HALF-MOON IN BACK CENTRE FOR CUSTOMISATION
- ✓ HIGH-QUALITY SBS ZIPPERS
- ✓ INSIDE POCKET ON THE FRONT RIGHT
- ✓ STOW-AWAY FUNCTION
- ✓ FLUORINE AND PFC FREE
- ✓ PREMIUM WOVEN SIZE LABEL IN THE COLLAR, TEAR-AWAY LABEL IN THE SIDE SEAM