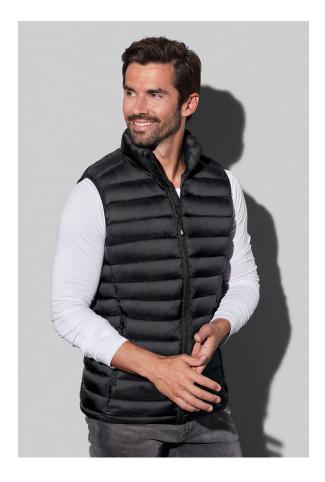

## ST5430 **LUX PADDED VEST**

Padded vest for men

shell and lining: 100% nylon filling: 100% polyester

S-5XL | Normal Fit | 10 / carton

- **✓** EASY EMBROIDERY ACCESS TO FRONT LEFT PANEL
- ✓ HALF-MOON IN BACK CENTRE FOR CUSTOMISATION
- **✓ HIGH-QUALITY SBS ZIPPERS**
- **✓ INSIDE POCKET ON THE FRONT RIGHT**
- **✓** STOW-AWAY FUNCTION
- **✓ FLUORINE AND PFC FREE**
- **✔ PREMIUM WOVEN SIZE LABEL IN THE COLLAR, TEAR-AWAY LABEL IN** THE SIDE SEAM