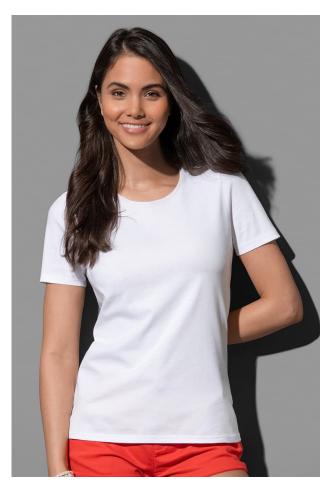

**ST7600** 

LUX FITTED

Crew neck T-shirt for women

100% ring-spun combed cotton; single jersey

\_\_\_\_\_

XS-3XL | 160 g/m<sup>2</sup> | Body Fit | 48 / carton (2-3XL: 24) \_\_\_\_\_

luxurious quality ring-spun combed cotton premium woven size label in the collar, tear-away label in the side seam available in 14 colours feminine shape