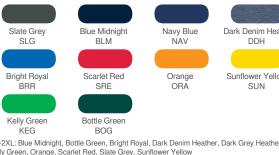

## Counterparts:

White Black Opal Grey Heather Dark Grey Heather WHI BLO GYH DGH Slate Grey Blue Midnight Navy Blue Dark Denim Heath SI G BLM NAV DDH Scarlet Red Orange Sunflower Yellow BRR SRF ORĂ SUN Kelly Green Bottle Green KEG BOG

XS-2XL: Blue Midnight, Bottle Green, Bright Royal, Dark Denim Heather, Dark Grey Heather, Kelly Green, Orange, Scarlet Red, Slate Grey, Sunflower Yellow

ST7000 Lux

Stedman<sup>®</sup> - the brand you can trust