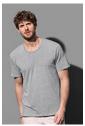

## **CLAIRE RELAXED**

Crew neck T-shirt for women

95% ring-spun combed cotton, 5% elastane; single jersey "full feeder" (GYH: 82% cotton, 14% viscose, 4% elastane)

XS-XL | 170 g/m<sup>2</sup> | Normal Fit | 24 / carton

**Normal Fit** stretchy combed cotton with elastane no label in collar

 $single\ jersey\ "full\ feeder",\ reinforced\ shoulder\ seams,\ self-fabric\ collar,\ neck\ tape,\ side\ seams,$ small size label in the collar, care label in the side seam