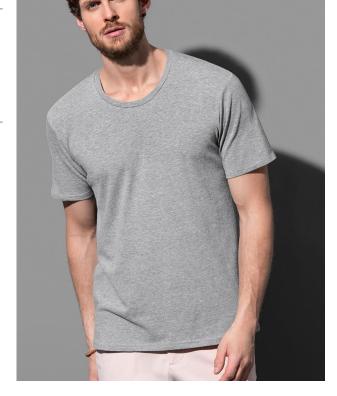

## **CLIVE RELAXED**

Crew neck T-shirt for men

95% ring-spun combed cotton, 5% elastane; single jersey "full feeder" (GYH: 82% cotton, 14% viscose, 4% elastane)

0.004

S-2XL | 170 g/m<sup>2</sup> | Normal Fit | 24 / carton

## Normal Fit stretchy combed cotton with elastane no label in collar

single jersey "full feeder", reinforced shoulder seams, self-fabric collar, neck tape, side seams, small size label in the collar, care label in the side seam