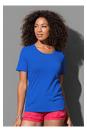

## **CLIVE RELAXED**

Crew neck T-shirt for men

95% ring-spun combed cotton, 5% elastane; single jersey "full feeder" (GYH: 82% cotton, 14% viscose, 4% elastane)

0.004

S-2XL | 170 g/m<sup>2</sup> | Normal Fit | 24 / carton

## Normal Fit stretchy combed cotton with elastane no label in collar

single jersey "full feeder", reinforced shoulder seams, self-fabric collar, neck tape, side seams, small size label in the collar, care label in the side seam