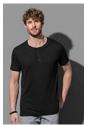

## **SHARON HENLEY T-SHIRT**

Crew neck T-shirt with buttons for women

100% ring-spun cotton, slub yarn; single jersey

S-XL  $\mid$  140 g/m<sup>2</sup>  $\mid$  Normal Fit  $\mid$  24 / carton

slub yarn for a texturised look metal buttons no label in collar

slub yarn for a texturised look, zigzag stitches on seams, rib collar, 3 metal buttons (nickel-free), narrow placket, neck tape, side seams, small size label in the collar, care label in the side seam, washable at  $40\,^{\circ}\text{C}$ 