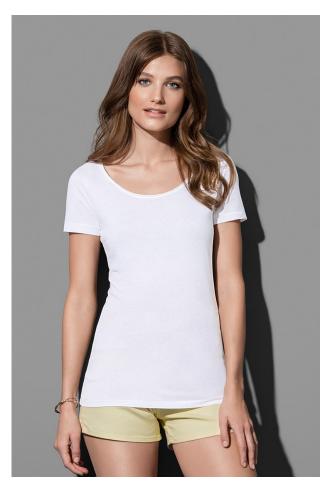

## ST9110

**FINEST COTTON-T** 

Crew neck T-shirt for women

100% ring-spun combed cotton; single jersey

S-XL | 105 g/m<sup>2</sup> | Body Fit | 24 / carton

\_\_\_\_\_

\_\_\_\_\_

rolled self-fabric collar fine, soft and stretchy combed cotton no label in collar