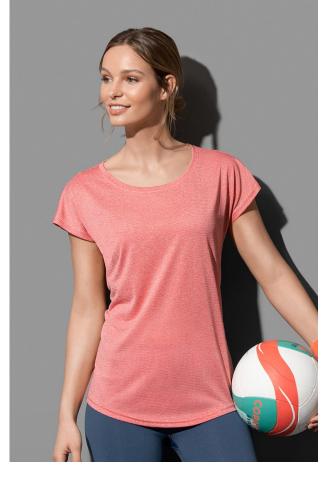

## **RECYCLED SPORTS-T MOVE**

Sports T-shirt for women

100% ACTIVE-DRY° polyester (50% recycled)

S-XL  $\mid$  125 g/m<sup>2</sup>  $\mid$  Normal Fit  $\mid$  24 / carton

very light fabric with heathered look eco-friendly material made from 4 recycled plastic bottles rounded hem and overcut sleeves no label in collar, tear-away label in side seam

eco-friendly functional fabric, made from recycled plastic bottles (4 per T-shirt), ACTIVE-DRY  $^{\circ}$ : quick-drying, moisture-wicking and breathable material, rounded hem, heathered look, overcut sleeves, self-fabric collar, neck tape, side seams, premium woven size label in the collar, tearaway care label in the side seam, washable at 40°C