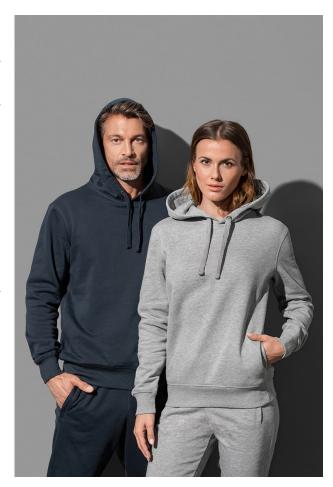

## RECYCLED UNISEX SWEAT HOODIE

Hooded sweatshirt for men and women

80% ring-spun cotton, 20% recycled polyester (GYH: 70% cotton, 30% recycled polyester)

XS-3XL  $\mid$  280 g/m<sup>2</sup>  $\mid$  Normal Fit  $\mid$  24 / carton

unisex style - great fit for men & women 100% cotton surface brushed inside eco-friendly material made from 6 recycled plastic bottles no label in collar, tear-away label in side seam

eco-friendly functional fabric, made from recycled plastic bottles (6 per hoodie), unisex style great for both men and women, matching pants available, 100% cotton surface, brushed inside, side seam pockets (not sewn into waistband for full-surface decoration), double fabric hood with tone-on-tone drawcord, metal eyelets for drawcord (nickel-free), wide rib cuffs and waistband, neck tape, side seams, premium woven size label in the collar, tear-away care label in the side seam, washable at 40°C