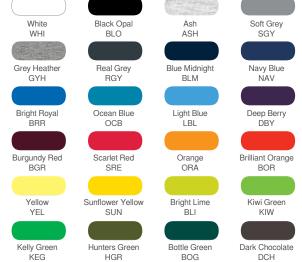

## Counterparts:

2XS-5XL: Ash, Black Opal, Blue Midnight, Bright Royal, Grey Heather, Navy Blue, Scarlet Red,

2XS-3XL: Bottle Green, Bright Lime, Brilliant Orange, Burgundy Red, Dark Chocolate, Deep Berry, Hunters Green, Kelly Green, Kiwi Green, Light Blue, Ocean Blue, Orange, Real Grey, Soft Grey, Sunflower Yellow, Yellow