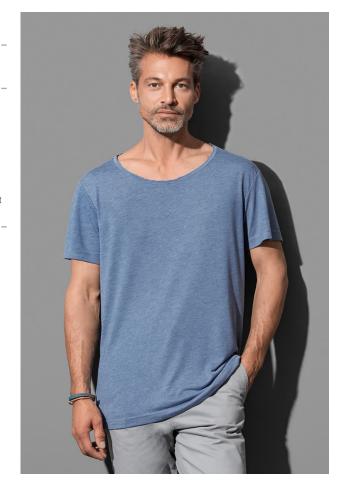

## **DAVID OVERSIZED**

Oversized fashion crew neck T-shirt for men

65% polyester, 35% viscose; melange, single jersey

S-2XL  $\mid$  140 g/m²  $\mid$  Oversized Fashion Fit  $\mid$  24 / carton

super soft and silky fabric with viscose modern oversized fit raw edge collar no label in collar

super soft, light and silky fabric with viscose, raw edge collar with a slim sewed-on self-fabric  $tape, wide \ neck \ drop, side \ seams, small \ size \ label \ and \ care \ label \ in \ the \ side \ seam, \ was hable \ at$ 40°C