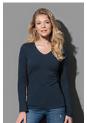

## **CLIVE LONG SLEEVE**

Long sleeve for men

95% ring-spun combed cotton, 5% elastane; single jersey "full feeder" (GYH: 82% cotton, 14% viscose, 4% elastane)

S-2XL | 170 g/m<sup>2</sup> | Body Fit | 24 / carton

stretchy combed cotton with elastane body-fit shape no label in collar

single jersey "full feeder", reinforced shoulder seams, self-fabric collar, contrast neck tape, side seams, small size label in the collar, care label in the side seam, washable at 40 °C