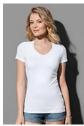

## **CLIVE V-NECK**

V-neck T-shirt for men

95% ring-spun combed cotton, 5% elastane; single jersey "full feeder" (GYH: 82% cotton, 14% viscose, 4% elastane)

S-2XL | 170 g/m<sup>2</sup> | Body Fit | 24 / carton

stretchy combed cotton with elastane body-fit shape no label in collar

 $single\ jersey\ "full\ feeder",\ reinforced\ shoulder\ seams,\ self-fabric\ collar,\ contrast\ neck\ tape,\ side$ seams, small size label in the collar, care label in the side seam, washable at  $40\,^{\circ}\text{C}$ 