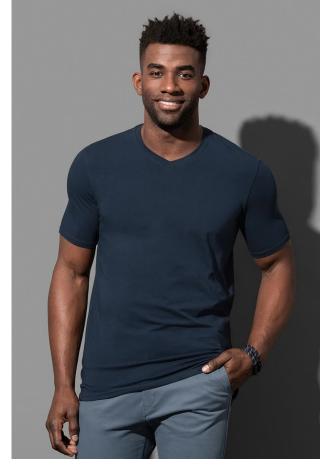

## **CLIVE V-NECK**

V-neck T-shirt for men

95% ring-spun combed cotton, 5% elastane; single jersey "full feeder" (GYH: 82% cotton, 14% viscose, 4% elastane)

S-2XL | 170 g/m<sup>2</sup> | Body Fit | 24 / carton

stretchy combed cotton with elastane body-fit shape no label in collar

 $single\ jersey\ "full\ feeder",\ reinforced\ shoulder\ seams,\ self-fabric\ collar,\ contrast\ neck\ tape,\ side$ seams, small size label in the collar, care label in the side seam, washable at  $40\,^{\circ}\text{C}$ 