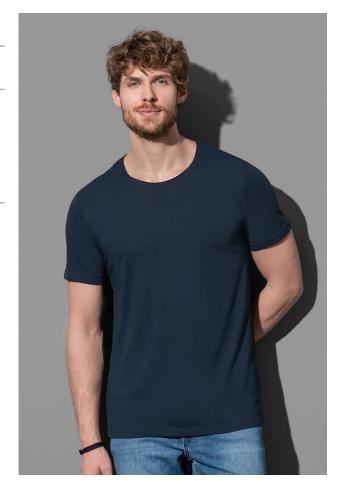

## ST9100

## **FINEST COTTON-T**

Crew neck T-shirt for men

100% ring-spun combed cotton; single jersey

S-XL  $\mid$  105 g/m<sup>2</sup>  $\mid$  Normal Fit  $\mid$  24 / carton

rolled self-fabric collar fine, soft and stretchy combed cotton no label in collar

rolled self-fabric collar, neck tape, side seams, small size label in the collar, care label in the side seam, washable at  $40\,^{\circ}\text{C}$ 

Printing and embroidery options

Direct printing Water-based screen printing Plastisol screen printing Discharge\* Transfer