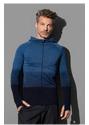

## **SEAMLESS JACKET**

Hooded jacket for women

75% nylon, 25% ACTIVE-DRY° polyester

S-XL  $\mid$  180 g/m<sup>2</sup>  $\mid$  Body Fit  $\mid$  24 / carton

durable, quick-drying fabric with nylon extra high elasticity multi-colour gradient pattern raglan sleeves

 ${\sf ACTIVE\text{-}DRY}\,^\circ\text{: quick-drying, moisture-wicking and breathable material, multi-colour gradient}$ pattern, scuba hood with centre panel, zipper with metal puller (nickel-free), decorative flatlock seams, raglan sleeves, self-fabric cuffs and waistband, thumb holes, size and care label in the collar