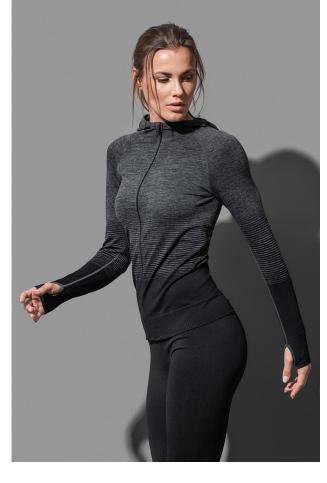

## **SEAMLESS JACKET**

Hooded jacket for women

75% nylon, 25% ACTIVE-DRY° polyester

S-XL  $\mid$  180 g/m<sup>2</sup>  $\mid$  Body Fit  $\mid$  24 / carton

durable, quick-drying fabric with nylon extra high elasticity multi-colour gradient pattern raglan sleeves

 ${\sf ACTIVE\text{-}DRY}\,^\circ\text{: quick-drying, moisture-wicking and breathable material, multi-colour gradient}$ pattern, scuba hood with centre panel, zipper with metal puller (nickel-free), decorative flatlock seams, raglan sleeves, self-fabric cuffs and waistband, thumb holes, size and care label in the collar