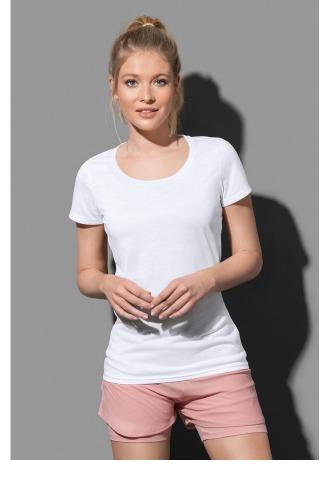

## **COTTON TOUCH**

Crew neck T-shirt for women

100% ACTIVE-DRY° polyester; single jersey "cotton touch"

S-XL  $\mid$  160 g/m<sup>2</sup>  $\mid$  Normal Fit  $\mid$  24 / carton

fine and smooth fabric that feels like real cotton moisture-wicking and breathable no label in collar

 $fine, smooth \ fabric \ that \ feels \ like \ cotton, \ ACTIVE-DRY^{\circ}: quick-drying, \ moisture-wicking \ and$ breathable material, small reflecting ACTIVE-DRY° logo on the back, decorative flatlock shoulder seams, neck tape, side seams, small size label in the collar, care label in the side seam, washable at 40°C