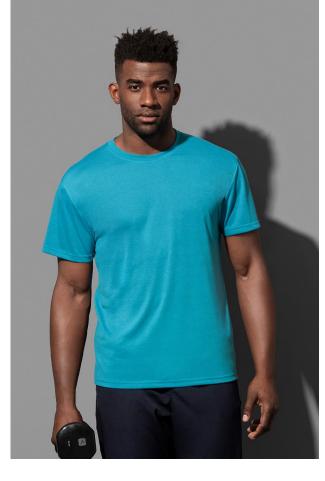

## ST8600

## **COTTON TOUCH**

Crew neck T-shirt for men

100% ACTIVE-DRY° polyester; single jersey "cotton touch"

S-2XL  $\mid$  160 g/m<sup>2</sup>  $\mid$  Normal Fit  $\mid$  24 / carton

fine and smooth fabric that feels like real cotton moisture-wicking and breathable no label in collar

 $fine, smooth \ fabric \ that \ feels \ like \ cotton, \ ACTIVE-DRY^{\circ}: quick-drying, \ moisture-wicking \ and$ breathable material, small reflecting ACTIVE-DRY° logo on the back, decorative flatlock shoulder seams, neck tape, side seams, small size label in the collar, care label in the side seam, washable at 40°C