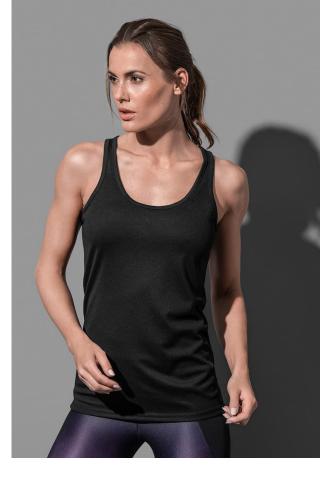

## **ACTIVE 140 TANK**

Sleeveless shirt for women

100% ACTIVE-DRY° polyester; bird-eyelet mesh

S-XL  $\mid$  140 g/m<sup>2</sup>  $\mid$  Normal Fit  $\mid$  24 / carton

great moisture-control light and stretchy mesh fabric no label in collar

bird-eyelet mesh, ACTIVE-DRY°: quick-drying, moisture-wicking and breathable material, stretchy fabric, racerback, neck drop and armholes with binding, side seams, small size label in the collar, care label in the side seam, washable at 40°C