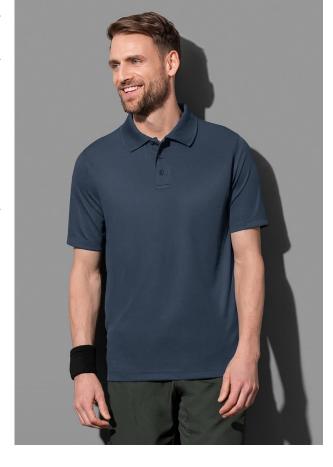

## **ACTIVE 140 POLO**

Short sleeve polo shirt for men

100% ACTIVE-DRY° polyester; bird-eyelet mesh

S-2XL  $\mid$  140 g/m²  $\mid$  Normal Fit  $\mid$  24 / carton

great moisture-control light and stretchy mesh fabric rib collar no label in collar

 $bird-eyelet\ mesh,\ ACTIVE-DRY\ ^\circ:\ quick-drying,\ moisture-wicking\ and\ breathable\ material,$ stretchy fabric, decorative flatlock seams, rib collar, 3 tone-on-tone buttons, no cuffs on sleeves, contrast neck tape (CBY), side seams, small size label in the collar, care label in the side seam, washable at 40°C