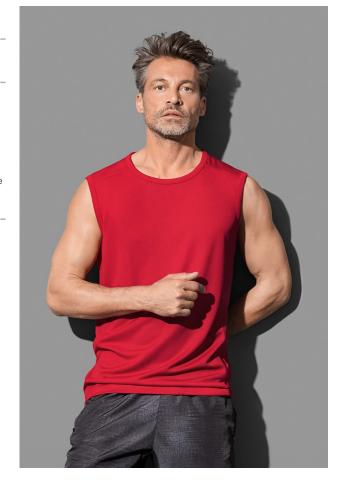

## **ACTIVE 140 SLEEVELESS**

Sleeveless shirt for men

100% ACTIVE-DRY° polyester; bird-eyelet mesh

\_\_\_\_\_

S-2XL | 140 g/m<sup>2</sup> | Normal Fit | 24 / carton

great moisture-control light and stretchy mesh fabric no label in collar

bird-eyelet mesh, ACTIVE-DRY $^\circ$ : quick-drying, moisture-wicking and breathable material, stretchy fabric, decorative flatlock seams, neck drop and armholes with binding, front yoke, side seams and side panels, small size label in the collar, care label in the side seam, washable at  $40\,^\circ\text{C}$ 