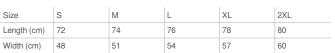

## ST8440

## **ACTIVE 140 SLEEVELESS**

Sleeveless shirt for men



100% ACTIVE-DRY° polyester; bird-eyelet mesh

\_\_\_\_\_

S-2XL | 140 g/m<sup>2</sup> | Normal Fit | 24 / carton

great moisture-control light and stretchy mesh fabric no label in collar

bird-eyelet mesh, ACTIVE-DRY $^\circ$ : quick-drying, moisture-wicking and breathable material, stretchy fabric, decorative flatlock seams, neck drop and armholes with binding, front yoke, side seams and side panels, small size label in the collar, care label in the side seam, washable at  $40\,^\circ\text{C}$ 

Printing and embroidery options

Plastisol screen printing Transfer Sublimation printing\*

\*Please consider the colour limitations of this printing process.





White WHI







The stated sizes above are subject to standard tolerances

\_\_\_\_\_