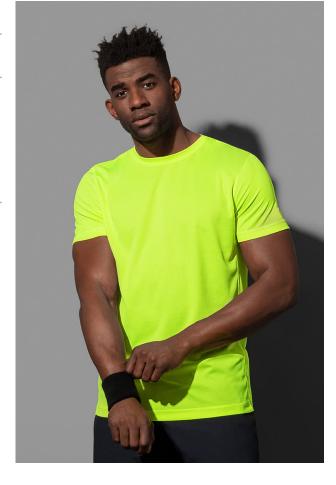

## **ACTIVE 140 CREW NECK**

Crew neck T-shirt for men

100% ACTIVE-DRY° polyester; bird-eyelet mesh

S-2XL  $\mid$  140 g/m<sup>2</sup>  $\mid$  Normal Fit  $\mid$  24 / carton

great moisture-control light and stretchy mesh fabric no label in collar

bird-eyelet mesh, ACTIVE-DRY°: quick-drying, moisture-wicking and breathable material, stretchy fabric, decorative flatlock seams, set-in sleeves, contrast neck tape (CBY), side panels, small size label in the collar, care label in the side panel, washable at 40 °C