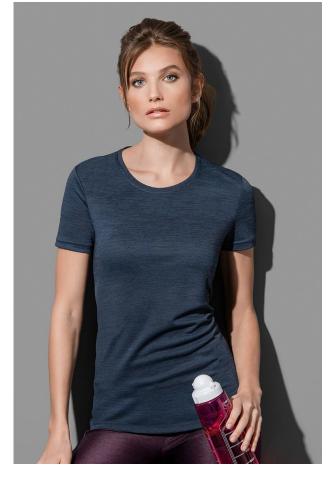

## **INTENSE TECH**

Crew neck T-shirt for women

100% ACTIVE-DRY° polyester; jacquard

S-XL  $\mid$  140 g/m<sup>2</sup>  $\mid$  Body Fit  $\mid$  48 / carton

breathable and quick-drying heathered look no label in collar

 ${\sf ACTIVE\text{-}DRY}^{\circ}\text{: quick-drying, moisture-wicking and breathable material, heathered look,}$ decorative flatlock shoulder seams, self-fabric collar, neck tape, side seams, small size label in the collar, care label in the side seam, washable at 40°C