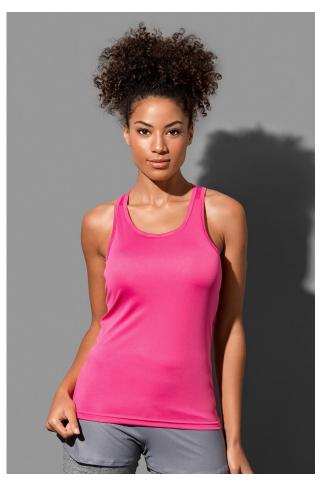

ST8110

SPORTS TOP

Sleeveless shirt for women

100% ACTIVE-DRY° polyester; interlock

S-XL | 140 g/m<sup>2</sup> | Body Fit | 24 / carton

tight knit, elastic fabric with sleek surface quick-drying and moisture-wicking no label in collar

ACTIVE-DRY°: quick-drying, moisture-wicking and breathable material, smooth and sleek fabric, racerback, small reflecting ACTIVE-DRY° logo on the back, neck drop and armholes with binding, side seams, small size label in the collar, care label in the side seam, washable at 40°C