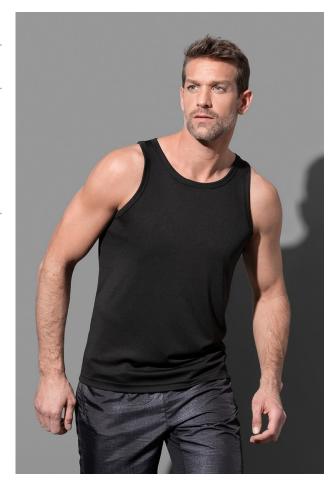

ST8010

SPORTS TOP

Sleeveless shirt for men

100% ACTIVE-DRY° polyester; interlock

S-2XL | 140 g/m<sup>2</sup> | Body Fit | 24 / carton

tight knit, elastic fabric with sleek surface quick-drying and moisture-wicking no label in collar

ACTIVE-DRY°: quick-drying, moisture-wicking and breathable material, smooth and sleek fabric, small reflecting ACTIVE-DRY° logo on the back, neck drop and armholes with binding, side seams, small size label in the collar, care label in the side seam, washable at 40°C