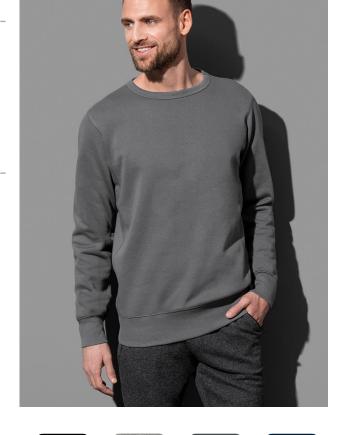

## **SWEATSHIRT SELECT**

Sweatshirt for men

80% ring-spun cotton, 20% polyester (GYH: 70% cotton, 30% polyester)

S-2XL  $\mid$  280 g/m<sup>2</sup>  $\mid$  Normal Fit  $\mid$  24 / carton

100% cotton surface brushed inside modern, sporty design with side panels soft cotton-blend no label in collar

100% cotton surface, brushed inside, decorative flatlock seams, collar with rib binding (with elastane), wide rib cuffs and waistband with elastane, side panels, small size label in the collar, care label in the side panel, washable at  $40\,^{\circ}\text{C}$ 