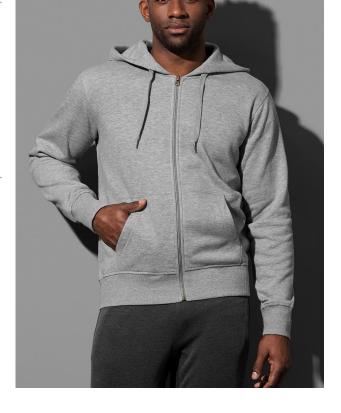

## SWEAT JACKET SELECT

Hooded sweatjacket for men

80% ring-spun cotton, 20% polyester (GYH: 70% cotton, 30% polyester) \_\_\_\_\_

S-3XL | 280 g/m<sup>2</sup> | Normal Fit | 24 / carton 

100% cotton surface brushed inside modern design with zipper and metal puller soft cotton-blend no label in collar

\_ \_ \_ \_ \_ \_ \_ \_ \_ \_

100% cotton surface, brushed inside, double fabric hood, metal eyelets for drawcord (nickelfree), wide drawcord with metal tips (nickel-free), decorative flatlock seams, kangaroo pocket, tone-on-tone zipper with metal puller (nickel-free), wide rib cuffs and waistband with elastane, neck tape, side seams, small size label in the collar, care label in the side seam, washable at 40°C