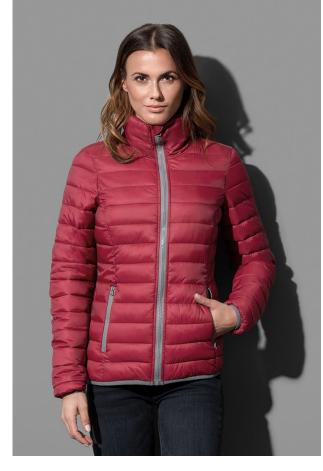

## PADDED JACKET

Padded jacket for women

shell and lining: 100% nylon; filling: 100% polyester

S-XL | Normal Fit | 10 / carton

water-resistant and wind repellent excellent heat insulation at light weight high-quality, durable nylon no label in collar

excellent heat insulation at light weight, water-resistant, wind repellent, polyester filling, standup collar with zipper and inside hood with drawcord, 2 side pockets with contrast zippers, contrast zipper with storm flap, contrast elastic bindings at hem and sleeves, hang loop, side seams with front panels, small size label in the collar, care label in the side seam, LGY: zippers and bindings tone-on-tone, washable at 40°C