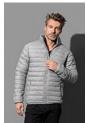

## PADDED JACKET

Padded jacket for women

shell and lining: 100% nylon; filling: 100% polyester

S-XL | Normal Fit | 10 / carton

water-resistant and wind repellent excellent heat insulation at light weight high-quality, durable nylon no label in collar

excellent heat insulation at light weight, water-resistant, wind repellent, polyester filling, standup collar with zipper and inside hood with drawcord, 2 side pockets with contrast zippers, contrast zipper with storm flap, contrast elastic bindings at hem and sleeves, hang loop, side seams with front panels, small size label in the collar, care label in the side seam, LGY: zippers and bindings tone-on-tone, washable at 40°C