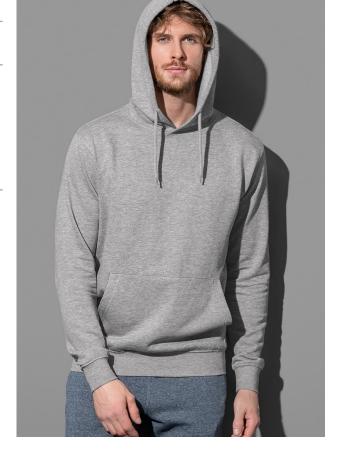

## **SWEAT HOODIE CLASSIC**

Hooded sweatshirt for men

80% ring-spun cotton, 20% polyester (GYH: 70% cotton, 20% polyester, 10% viscose)

S-3XL | 280 g/m² | Normal Fit | 36 / carton

100% cotton surface brushed inside durable cotton-blend

100% cotton surface, brushed inside, tone-on-tone cord, kangaroo pocket, elastic cuffs and waistband, herringbone neck tape, side seams, size and care label in the collar, washable at  $40\,^{\circ}\text{C}$ 