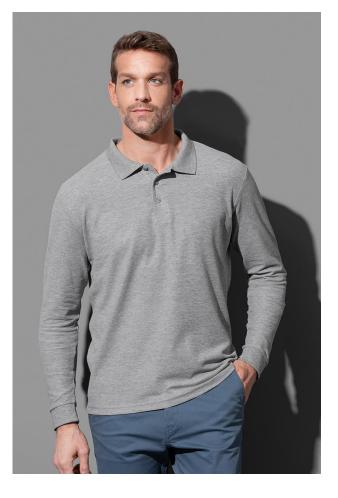

## POLO LONG SLEEVE

Long sleeve polo shirt for men

100% ring-spun cotton; single jersey, piqué look (GYH: 85% cotton, 15% viscose)

S-2XL | 170 g/m<sup>2</sup> | Normal Fit | 48 / carton

\_\_\_\_\_

classic bestseller soft single jersey cotton with piqué look rib collar

3 tone-on-tone buttons, cuffs on sleeves, neck tape, side seams, size and care label in the collar, washable at  $40\,^{\circ}\text{C}$ 

Printing and embroidery options

Direct printing Water-based screen printing Plastisol screen printing Discharge<sup>\*</sup> Transfer Embroidery finishing