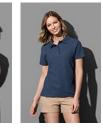

## **POLO KIDS**

Short sleeve polo shirt for children

100% ring-spun cotton; single jersey, piqué look (GYH: 85% cotton, 15% viscose)

XS-XL  $\mid$  170 g/m<sup>2</sup>  $\mid$  Normal Fit  $\mid$  48 / carton

classic bestseller soft single jersey cotton with piqué look rib collar

2 tone-on-tone buttons, no cuffs on sleeves, neck tape, side seams, size and care label in the collar, washable at 40°C

Printing and embroidery options