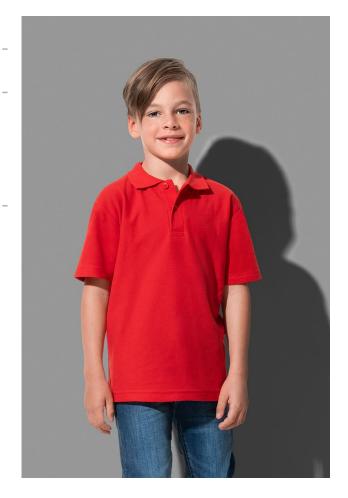

## **POLO KIDS**

Short sleeve polo shirt for children

100% ring-spun cotton; single jersey, piqué look (GYH: 85% cotton, 15% viscose)

XS-XL  $\mid$  170 g/m<sup>2</sup>  $\mid$  Normal Fit  $\mid$  48 / carton

classic bestseller soft single jersey cotton with piqué look rib collar

2 tone-on-tone buttons, no cuffs on sleeves, neck tape, side seams, size and care label in the collar, washable at 40°C

Printing and embroidery options