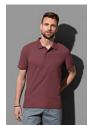

## **POLO KIDS**

Short sleeve polo shirt for children

100% ring-spun cotton; single jersey, piqué look (GYH: 85% cotton, 15% viscose)

XS-XL  $\mid$  170 g/m<sup>2</sup>  $\mid$  Normal Fit  $\mid$  48 / carton

classic bestseller soft single jersey cotton with piqué look rib collar

2 tone-on-tone buttons, no cuffs on sleeves, neck tape, side seams, size and care label in the collar, washable at 40°C

Printing and embroidery options