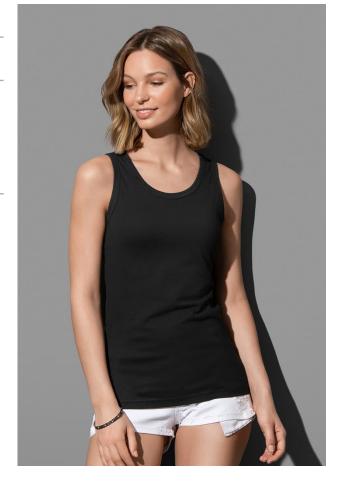

## **CLASSIC TANK TOP**

Sleeveless shirt for women

100% ring-spun cotton; single jersey

S-XL | 155 g/m² | Normal Fit | 96 / carton

collar with rib binding high-quality ring-spun cotton regular shape

neck drop and armholes with binding, side seams, size and care label in the collar, washable at  $40\,^{\circ}\text{C}$ 