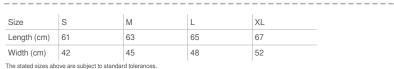

## **CLASSIC TANK TOP**

Sleeveless shirt for women

100% ring-spun cotton; single jersey

S-XL | 155 g/m² | Normal Fit | 96 / carton

collar with rib binding high-quality ring-spun cotton regular shape

neck drop and armholes with binding, side seams, size and care label in the collar, washable at  $40\,^{\circ}\text{C}$ 