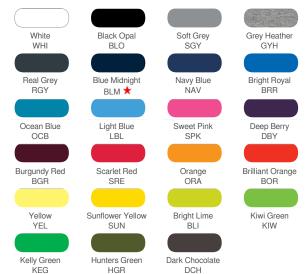

## Counterparts:

ST2000 Classic-T Unisex ST2200 Classic-T Kids

XS-3XL: Black Opal, Navy Blue, Scarlet Red, White XS-2XL: Blue Midnight, Bright Lime, Bright Royal, Brilliant Orange, Burgundy Red, Dark Chocolate, Deep Berry, Grey Heather, Hunters Green, Kelly Green, Kiwi Green, Light Blue, Ocean Blue, Orange, Real Grey, Soft Grey, Sunflower Yellow, Sweet Pink, Yellow