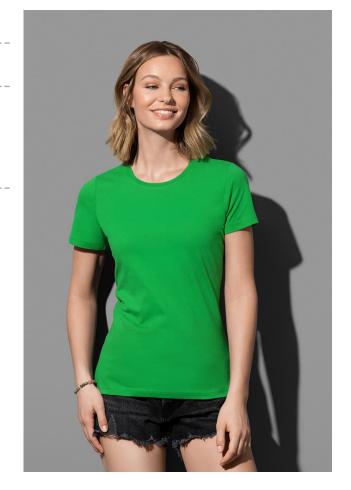

## **CLASSIC-T FITTED**

Crew neck T-shirt for women

100% ring-spun cotton; single jersey (GYH: 85% cotton, 15% viscose)

XS-3XL | 155 g/m² | Body Fit | 96 / carton (XS: 48; 2-3XL: 24)

7.0-57.E | 100 g/iii | Body Fit | 907 Carton (7.0. 40, 2-57.E. 24)

classic bestseller high-quality ring-spun cotton side seams

classic bestseller, neck tape, side seams, size and care label in the collar, washable at 40 °C