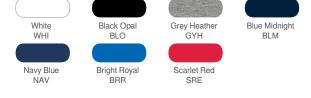

## CLASSIC-T LONG SLEEVE

Long sleeve for men

100% ring-spun cotton; single jersey (GYH: 85% cotton, 15% viscose)

S-2XL | 155 g/m<sup>2</sup> | Normal Fit | 96 / carton

classic bestseller high-quality ring-spun cotton regular shape