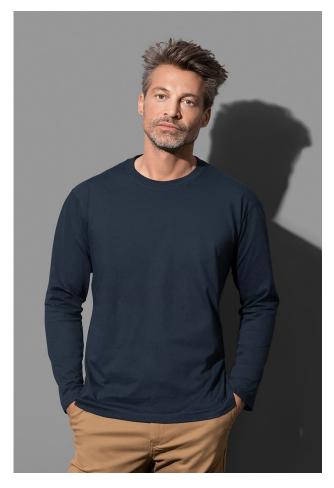

## CLASSIC-T LONG SLEEVE

Long sleeve for men

100% ring-spun cotton; single jersey (GYH: 85% cotton, 15% viscose)

S-2XL | 155 g/m<sup>2</sup> | Normal Fit | 96 / carton

classic bestseller high-quality ring-spun cotton regular shape

no cuffs on sleeves, taped shoulder to shoulder, tubular fabric, size and care label in the collar, washable at 40  $^\circ\text{C}$ 

Printing and embroidery options

Direct printing Water-based screen printing Plastisol screen printing Discharge<sup>\*</sup> Transfer Embroidery finishing