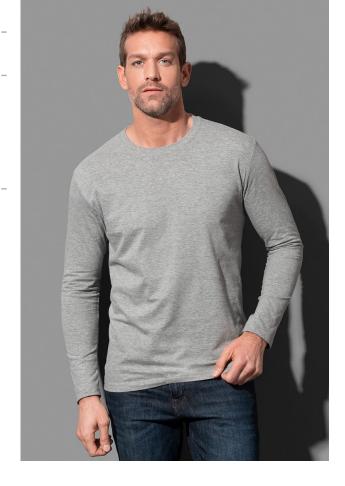

## **COMFORT-T 185 LONG SLEEVE**

Long sleeve for men

100% ring-spun cotton; single jersey (GYH: 85% cotton, 15% viscose)

S-2XL  $\mid$  185 g/m<sup>2</sup>  $\mid$  Normal Fit  $\mid$  96 / carton

durable fabric heavyweight ring-spun cotton regular shape

no cuffs on sleeves, taped shoulder to shoulder, tubular fabric, size and care label in the collar, washable at  $40\,^{\circ}\text{C}$ 