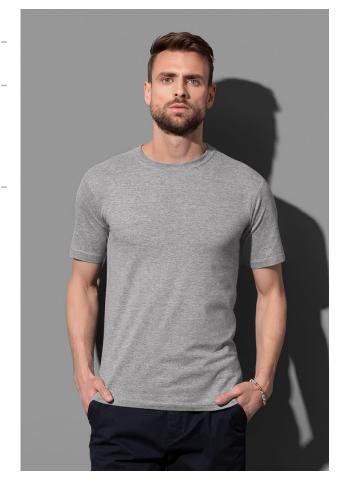

## **CLASSIC-T FITTED**

Crew neck T-shirt for men

100% ring-spun cotton; single jersey (GYH: 85% cotton, 15% viscose)

S-2XL | 155 g/m<sup>2</sup> | Body Fit | 96 / carton

classic bestseller body-fit shape high-quality ring-spun cotton

taped shoulder to shoulder, tubular fabric, size and care label in the collar, washable at  $40\,^{\circ}\text{C}$ 

Printing and embroidery options

Direct printing Water-based screen printing Plastisol screen printing Discharge\* Transfer Embroidery finishing